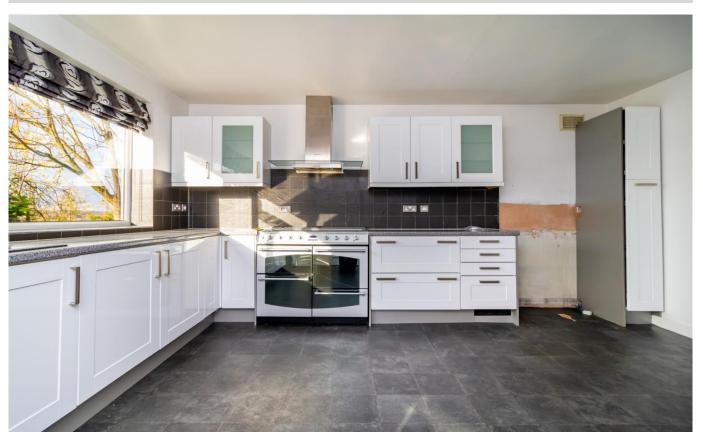

RAYNERS

WESTVIEW ROAD WARLINGHAM, SURREY, CR6 9JD

Situated in one of Warlingham's premier roads this detached house offers spacious accommodation. The house is built into the hill making the most of the glorious countryside vista and providing a unique layout. The property appears to be a detached bungalow from the front. You enter the hallway and will find the four double bedrooms and two well appointed bathrooms on this level. You then head downstairs to the main living accommodation which includes a modern kitchen, separate utility room, cloakroom, dining room and very spacious lounge with a further ancillary room and storage area. To the rear of the property is a large garden that falls away from the house leaving open views to be enjoyed. There is a substantial driveway to the front of the property and the double garage can be accessed from here. Totaling over 3000 square feet we believe this property represents excellent value for money.