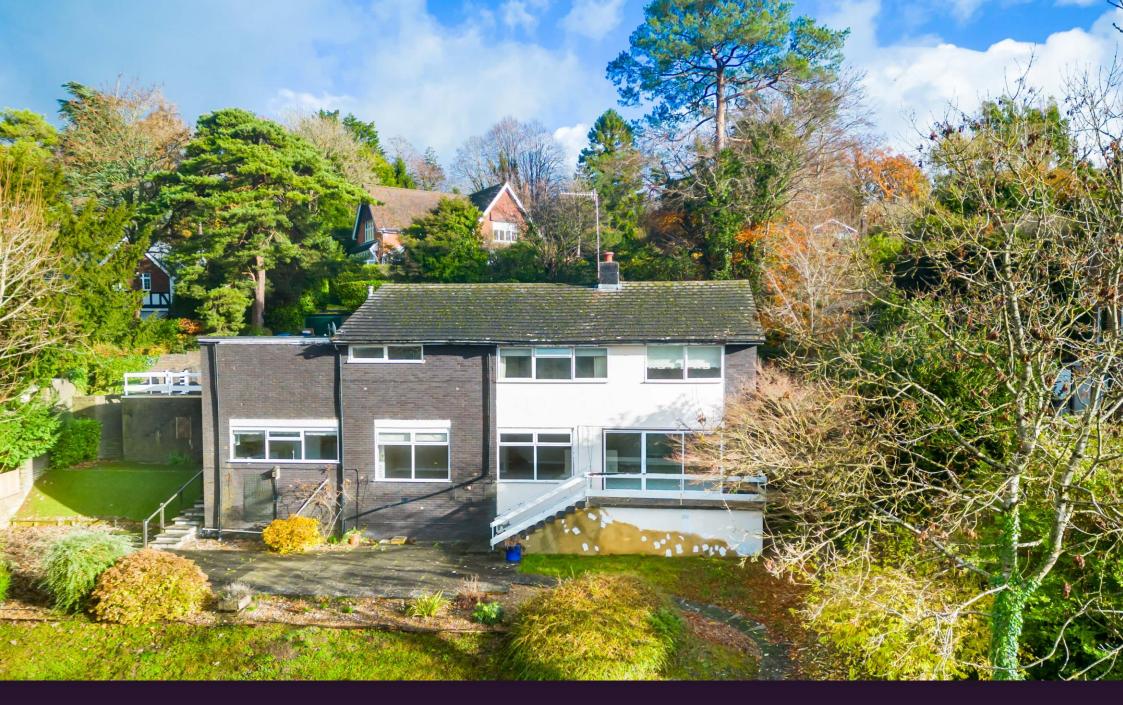

RAYNERS

WESTVIEW ROAD WARLINGHAM, SURREY, CR6 9JD

Situated in one of Warlingham's premier roads this detached house offers spacious accommodation. The house is built into the hill making the most of the glorious countryside vista and providing a unique layout. The property appears to be a detached bungalow from the front. You enter the hallway and will find the four double bedrooms and two well appointed bathrooms on this level. You then head downstairs to the main living accommodation which includes a modern kitchen, separate utility room, cloakroom, dining room and very spacious lounge with a further ancillary room and storage area. To the rear of the property is a large garden that falls away from the house leaving open views to be enjoyed. There is a substantial driveway to the front of the property and the double garage can be accessed from here. Totaling over 3000 square feet we believe this property represents excellent value for money.