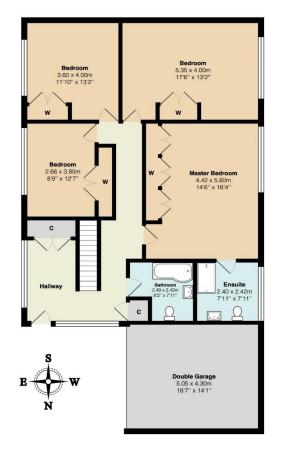

## 9 Westview Road

Total Area: 283.6 m<sup>2</sup> ... 3052 ft<sup>2</sup>
All measurements are approximate and for display purposes only

Tenure: Freehold Local Authority: Tandridge District Council Council Tax Band: G
VIEWING STRICTLY BY APPOINTMENT VIA THE SELLING AGENT