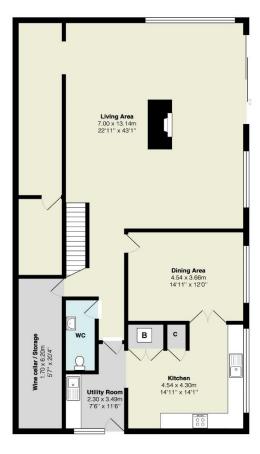

## 9 Westview Road

Total Area: 283.6 m<sup>2</sup> ... 3052 ft<sup>2</sup>
All measurements are approximate and for display purposes only

Tenure: Freehold Local Authority: Tandridge District Council Council Tax Band: G
VIEWING STRICTLY BY APPOINTMENT VIA THE SELLING AGENT