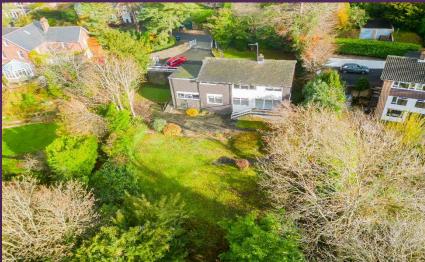

RAYNERS

WESTVIEW ROAD WARLINGHAM, SURREY, CR6 9JD

Situated in one of Warlingham's premier roads this detached house offers spacious accommodation. The house is built into the hill making the most of the glorious countryside vista and providing a unique layout. The property appears to be a detached bungalow from the front. You enter the hallway and will find the four double bedrooms and two well appointed bathrooms on this level. You then head downstairs to the main living accommodation which includes a modern kitchen, separate utility room, cloakroom, dining room and very spacious lounge with a further ancillary room and storage area. To the rear of the property is a large garden that falls away from the house leaving open views to be enjoyed. There is a substantial driveway to the front of the property and the double garage can be accessed from here. Totaling over 3000 square feet we believe this property represents excellent value for money.